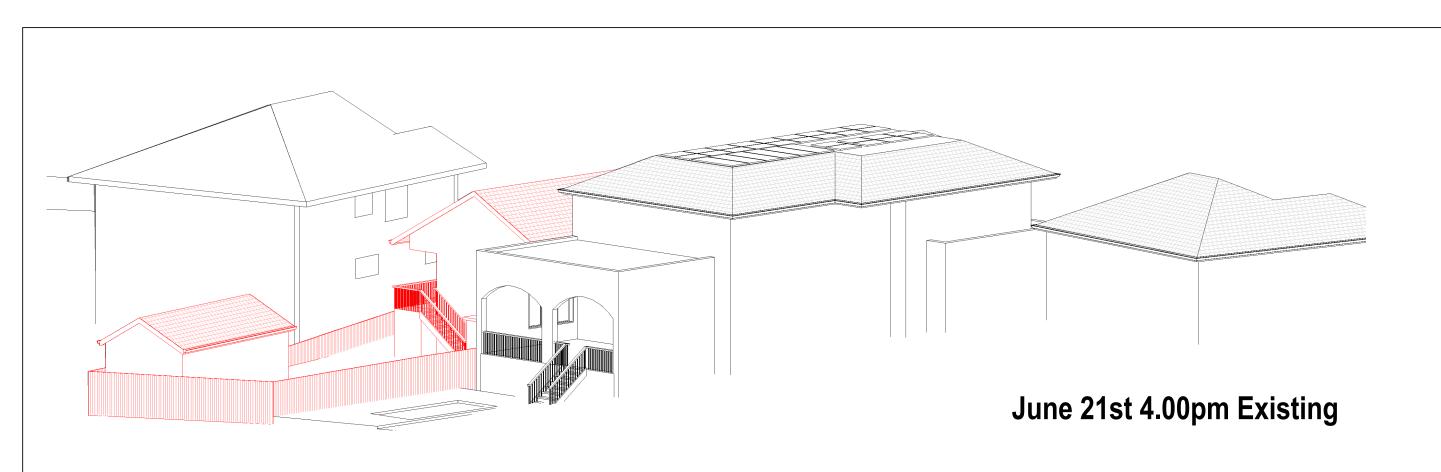

SW P.O.BOX 446 GLADESVILLE 2111 **SHADOW ANALYSIS CONSULTANTS** 

MOBILE: 0410 699919

info@caddraftnsw.com.au

| No. | lo. Description |  |
|-----|-----------------|--|
|     |                 |  |
|     |                 |  |
|     |                 |  |
|     |                 |  |
|     |                 |  |
|     |                 |  |
|     |                 |  |
|     |                 |  |

**SHADOW ANALYSIS:** No. 11 MACQUARIE ROAD **EARLWOOD** 

| 3D Sun | Views | June | <b>21st</b> | 3.00pm |
|--------|-------|------|-------------|--------|
|--------|-------|------|-------------|--------|

| Project number | 24-161   |       |
|----------------|----------|-------|
| Date           | 26-11-24 | A113  |
| Drawn by       | KP       |       |
| Checked by     | JD       | Scale |





SUITE 1, 505 BALMAIN ROAD, LILYFIELD, NSW P.O.BOX 446 GLADESVILLE 2111 SHADOW ANALYSIS CONSULTANTS

MOBILE: 0410 699919

info@caddraftnsw.com.au

| No. | Description | Date |
|-----|-------------|------|
|     |             |      |
|     |             |      |
|     |             |      |
|     |             |      |
|     |             |      |
|     |             |      |
|     |             |      |
|     |             |      |

**SHADOW ANALYSIS:** No. 11 MACQUARIE ROAD **EARLWOOD** 

**CLIENT: C/- KA DESIGN STUDIO** 

#### 3D Sun Views June 21st 4.00pm

| Project number | 24-161   |       |
|----------------|----------|-------|
| Date           | 26-11-24 | A114  |
| Drawn by       | KP       |       |
| Checked by     | JD       | Scale |





**Equinox 8.00am Proposed** 

# Cad