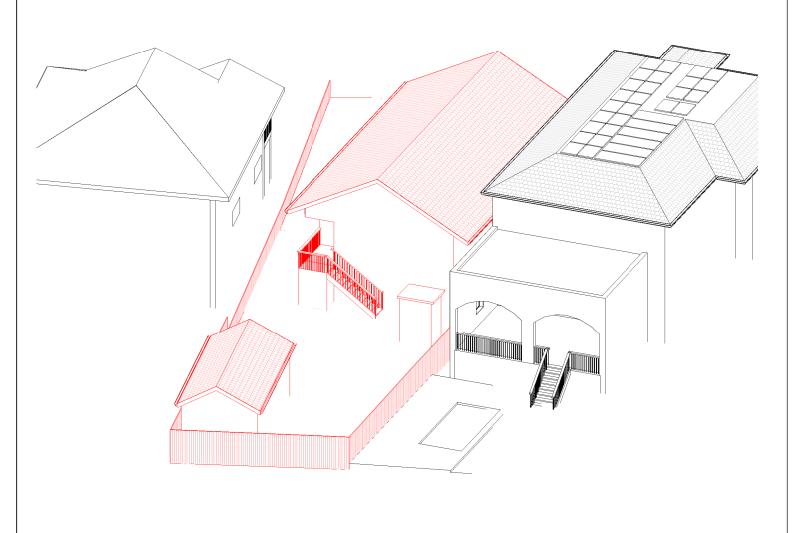

June 21st 1.00pm Proposed

### Cad Draft P/L ABN 27 083 288 153

SUITE 1, 505 BALMAIN ROAD, LILYFIELD, NSW P.O.BOX 446 GLADESVILLE 2111 SHADOW ANALYSIS CONSULTANTS

MOBILE: 0410 699919

info@caddraftnsw.com.au

| Description | Date        |
|-------------|-------------|
|             |             |
|             |             |
|             |             |
|             |             |
|             |             |
|             |             |
|             | Description |

**SHADOW ANALYSIS:** No. 11 MACQUARIE ROAD **EARLWOOD** 

**CLIENT: C/- KA DESIGN STUDIO** 

#### 3D Sun Views June 21st 1.00pm

| Project number | 24-161   |       |
|----------------|----------|-------|
| Date           | 26-11-24 | A111  |
| Drawn by       | KP       |       |
| Checked by     | JD       | Scale |