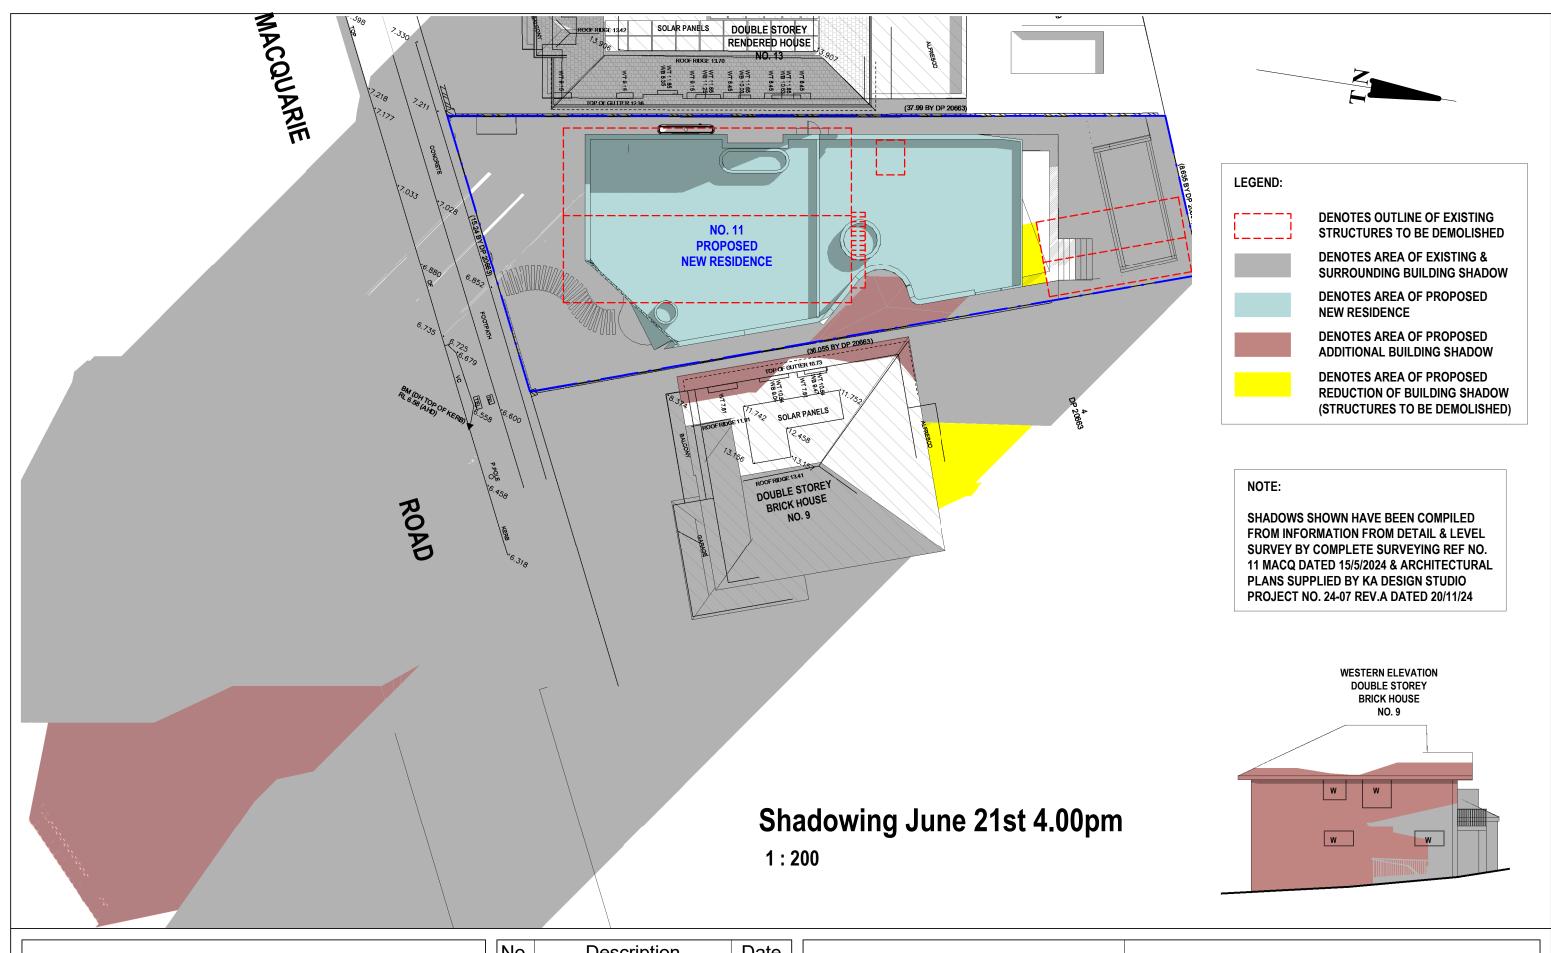

**SHADOW ANALYSIS:** No. 11 MACQUARIE ROAD **EARLWOOD** 

| Project number | 24-161   |             |
|----------------|----------|-------------|
| Date           | 26-11-24 | A102        |
| Drawn by       | KP       |             |
| Checked by     | JD       | Scale 1:200 |