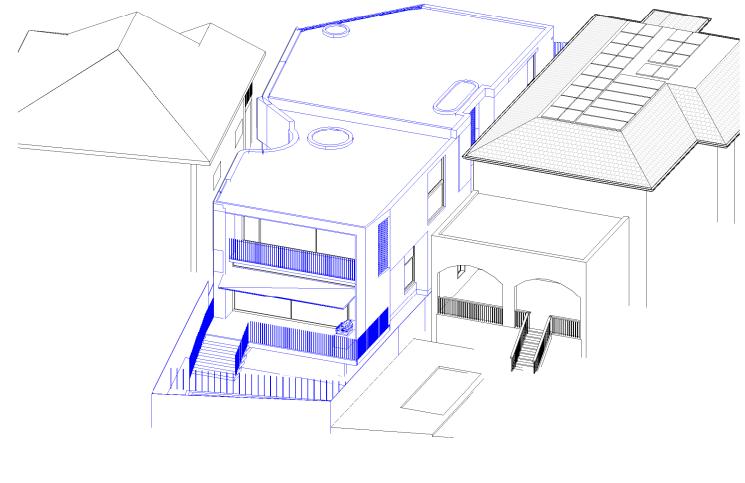

#### June 21st 12.00pm Proposed

### Cad Draft P/L ABN 27 083 288 153

SUITE 1, 505 BALMAIN ROAD, LILYFIELD, NSW P.O.BOX 446 GLADESVILLE 2111 SHADOW ANALYSIS CONSULTANTS

MOBILE: 0410 699919

info@caddraftnsw.com.au

| No. | Description | Date |
|-----|-------------|------|
|     |             |      |
|     |             |      |
|     |             |      |
|     |             |      |
|     |             |      |
|     |             |      |
|     |             |      |

**SHADOW ANALYSIS:** No. 11 MACQUARIE ROAD **EARLWOOD** 

**CLIENT: C/- KA DESIGN STUDIO** 

#### 3D Sun Views June 21st 12.00pm

| Project number | 24-161   |       |
|----------------|----------|-------|
| Date           | 26-11-24 | A110  |
| Drawn by       | KP       |       |
| Checked by     | JD       | Scale |