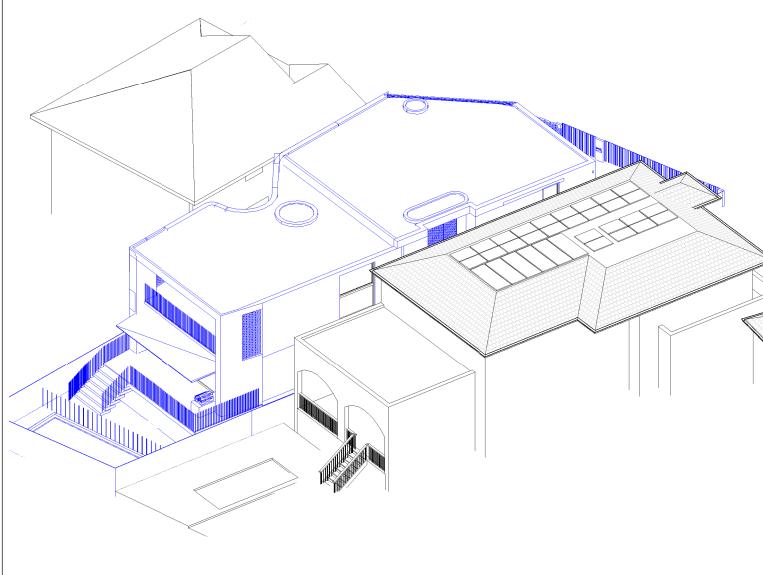

**Equinox 3.00pm Proposed** 

# Cad Draft P/L ABN 27 083 288 153

SUITE 1, 505 BALMAIN ROAD, LILYFIELD, NSW P.O.BOX 446 GLADESVILLE 2111 SHADOW ANALYSIS CONSULTANTS

MOBILE: 0410 699919

info@caddraftnsw.com.au

| No. | Description | Date |
|-----|-------------|------|
|     |             |      |
|     |             |      |
|     |             |      |
|     |             |      |
|     |             |      |
|     |             |      |
|     |             |      |
|     |             |      |

**SHADOW ANALYSIS:** No. 11 MACQUARIE ROAD **EARLWOOD** 

| Project number | 24-161   |       |
|----------------|----------|-------|
| Date           | 26-11-24 | A122  |
| Drawn by       | KP       |       |
| Checked by     | JD       | Scale |