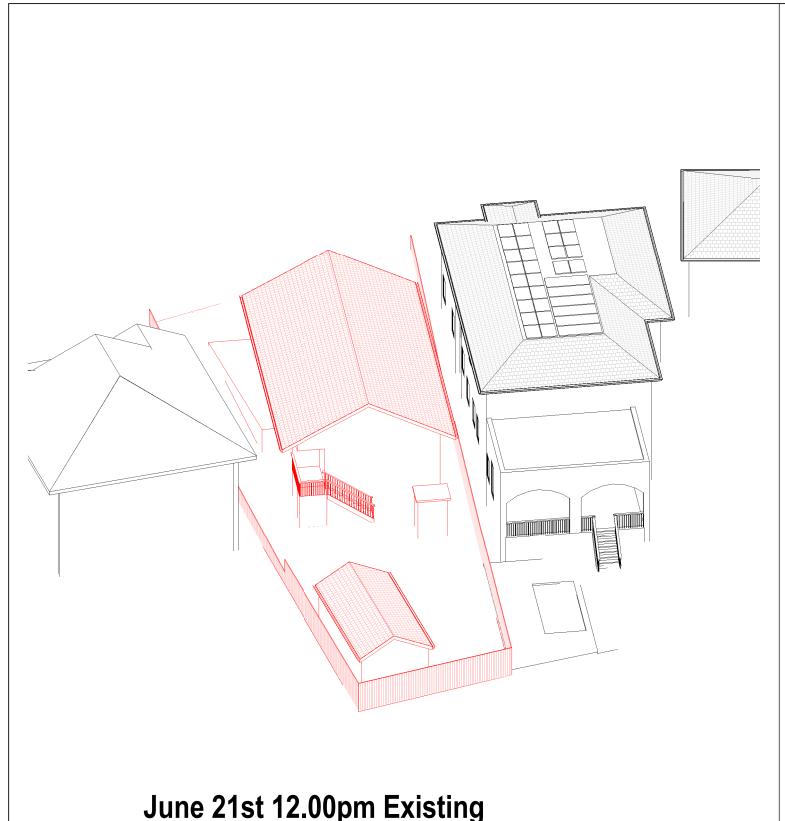

**SHADOW ANALYSIS:** No. 11 MACQUARIE ROAD **EARLWOOD** 

| Shadowing | June 2' | 1st 12.00pm |
|-----------|---------|-------------|
|           | 04.404  |             |

| Project number | 24-161   |       |         |
|----------------|----------|-------|---------|
| Date           | 26-11-24 | A101  |         |
| Drawn by       | KP       |       |         |
| Checked by     | JD       | Scale | 1 : 200 |