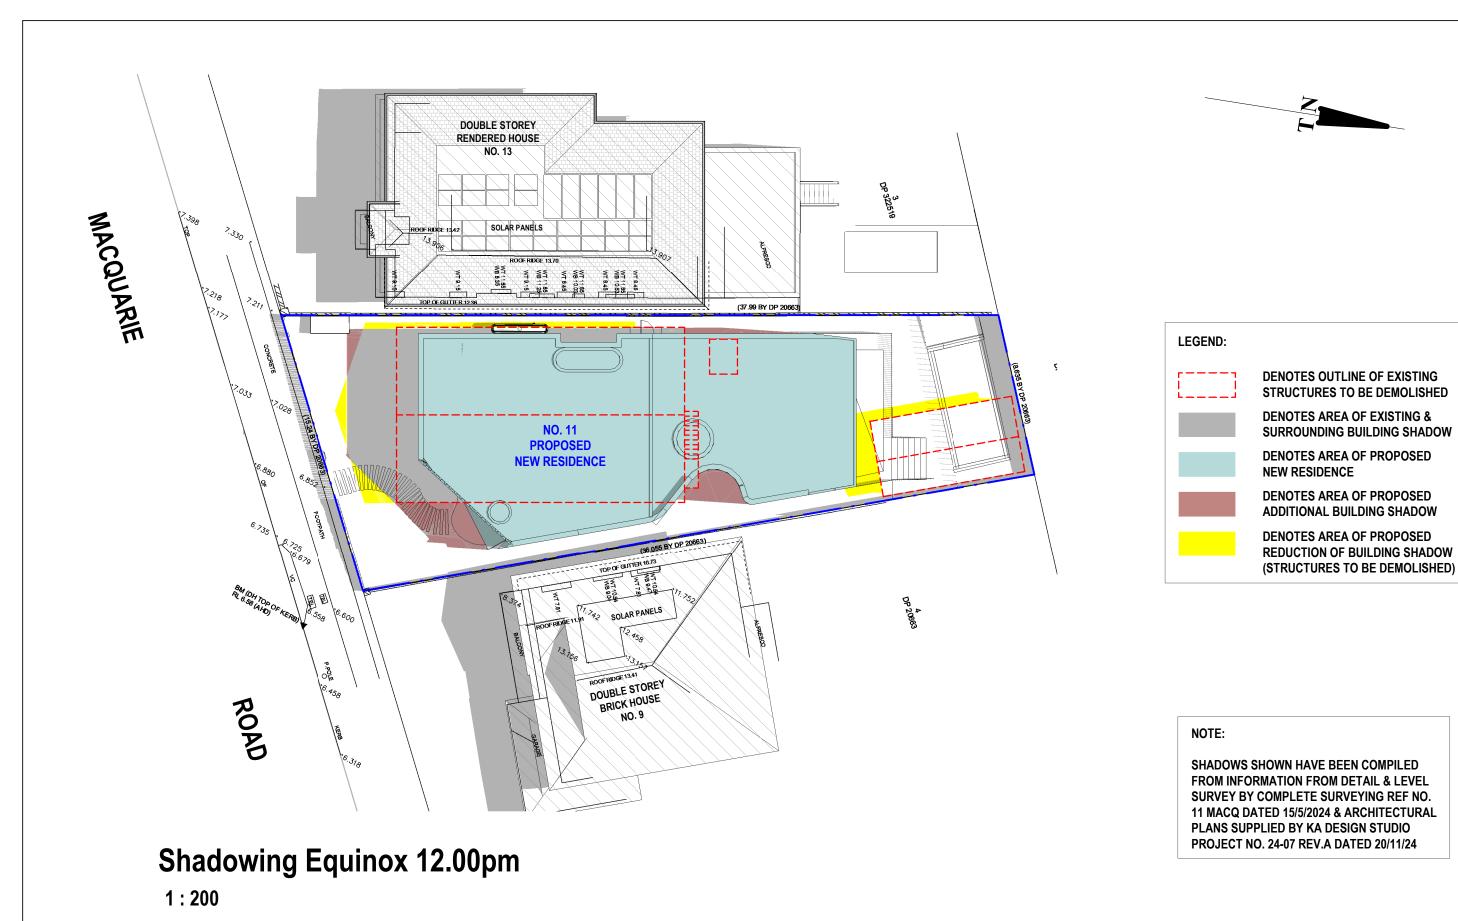

**SHADOW ANALYSIS:** No. 11 MACQUARIE ROAD **EARLWOOD** 

| Shadowing | Equinox | 12.00pm |
|-----------|---------|---------|
|-----------|---------|---------|

| Project number | 24-161   |       |         |
|----------------|----------|-------|---------|
| Date           | 26-11-24 | A104  |         |
| Drawn by       | KP       |       |         |
| Checked by     | JD       | Scale | 1 : 200 |