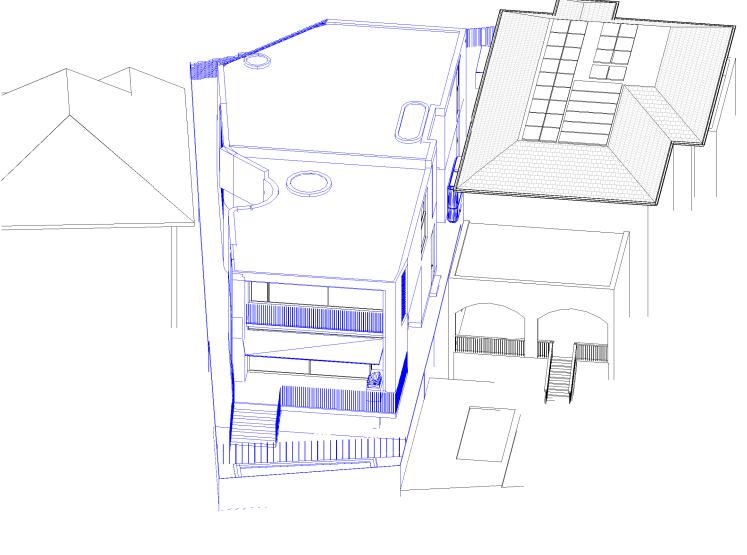

June 21st 1.00pm Proposed

### Cad Draft P/L ABN 27 083 288 153

SUITE 1, 505 BALMAIN ROAD, LILYFIELD, NSW P.O.BOX 446 GLADESVILLE 2111 SHADOW ANALYSIS CONSULTANTS

MOBILE: 0410 699919

info@caddraftnsw.com.au

| Description | Date        |
|-------------|-------------|
|             |             |
|             |             |
|             |             |
|             |             |
|             |             |
|             |             |
|             | Description |

**SHADOW ANALYSIS:** No. 11 MACQUARIE ROAD **EARLWOOD** 

**CLIENT: C/- KA DESIGN STUDIO** 

#### 3D Sun Views June 21st 1.00pm

| Project number | 24-161   |       |
|----------------|----------|-------|
| Date           | 26-11-24 | A111  |
| Drawn by       | KP       |       |
| Checked by     | JD       | Scale |