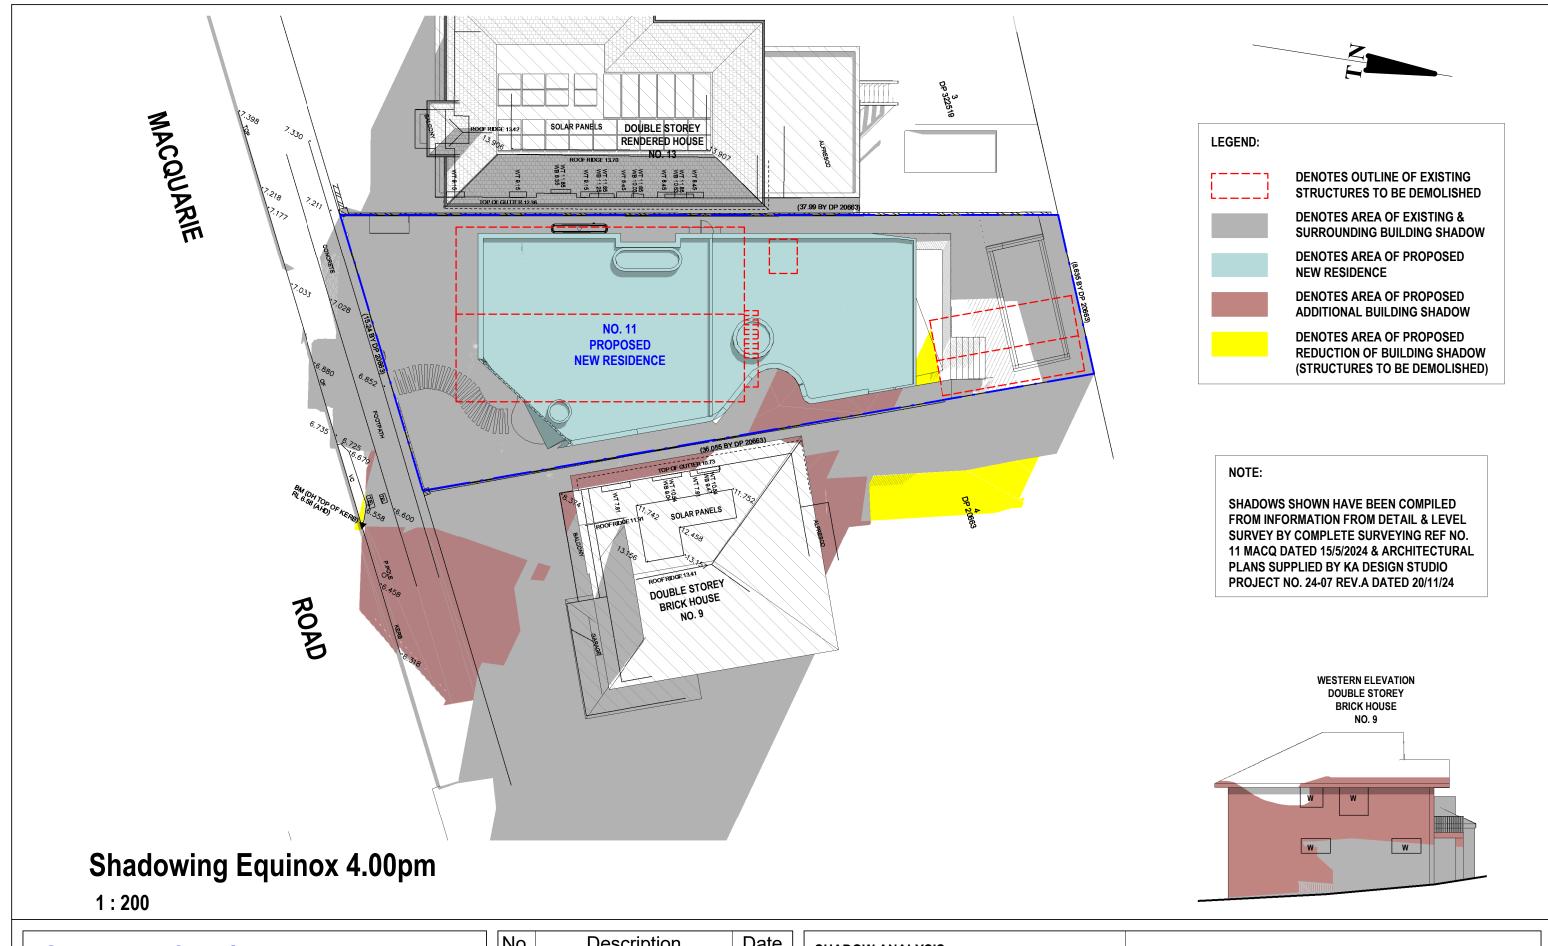

**SHADOW ANALYSIS:** No. 11 MACQUARIE ROAD **EARLWOOD** 

| Shadowing Equinox 4.00pm |          |           |         |
|--------------------------|----------|-----------|---------|
| Project number           | 24-161   |           |         |
| Date                     | 26-11-24 | <b>A1</b> | 05      |
| Drawn by                 | KP       |           |         |
| Checked by               | JD       | Scale     | 1 : 200 |