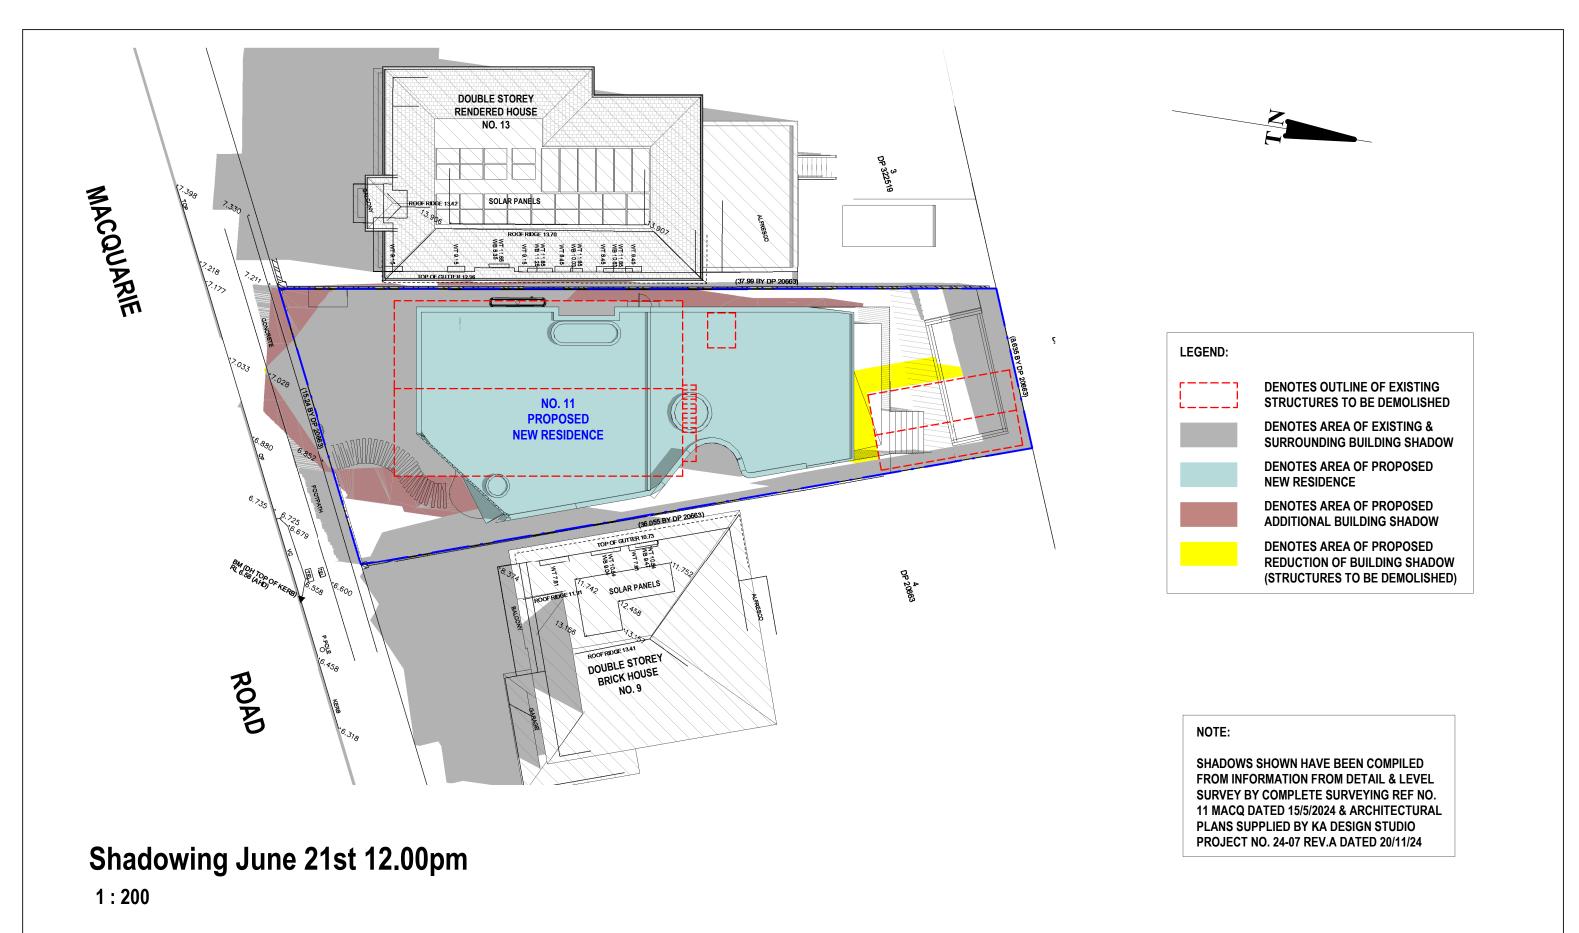

**SHADOW ANALYSIS:** No. 11 MACQUARIE ROAD **EARLWOOD** 

| Shadowing | June 2' | 1st 12.00pm |
|-----------|---------|-------------|
|           | 04.404  |             |

| Project number | 24-161   |       |         |
|----------------|----------|-------|---------|
| Date           | 26-11-24 | A101  |         |
| Drawn by       | KP       |       |         |
| Checked by     | JD       | Scale | 1 : 200 |