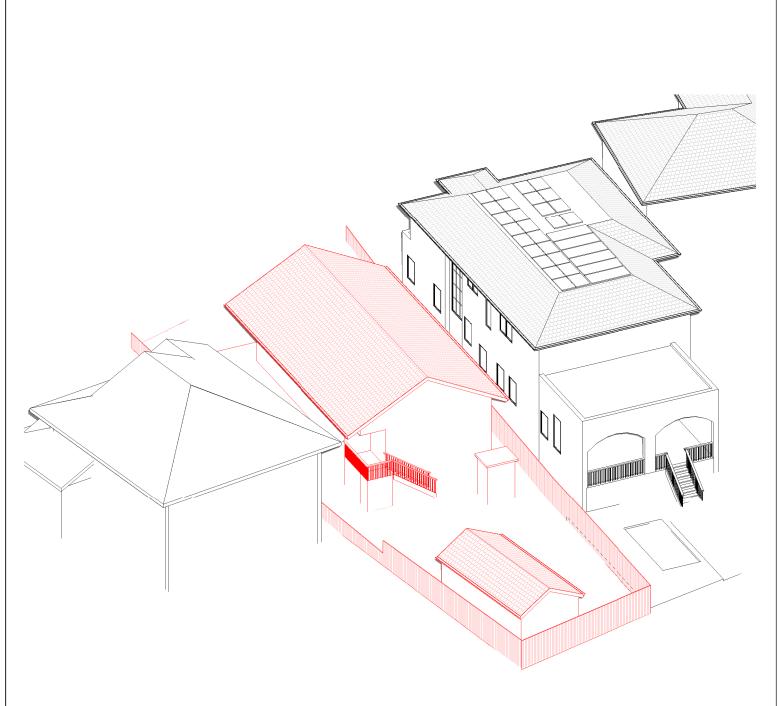

**SHADOW ANALYSIS:** No. 11 MACQUARIE ROAD **EARLWOOD** 

| Shadowing | June 2' | 1st 12.00pm |
|-----------|---------|-------------|
|           | 04.404  |             |

| Project number | 24-161   |       |         |
|----------------|----------|-------|---------|
| Date           | 26-11-24 | A101  |         |
| Drawn by       | KP       |       |         |
| Checked by     | JD       | Scale | 1 : 200 |