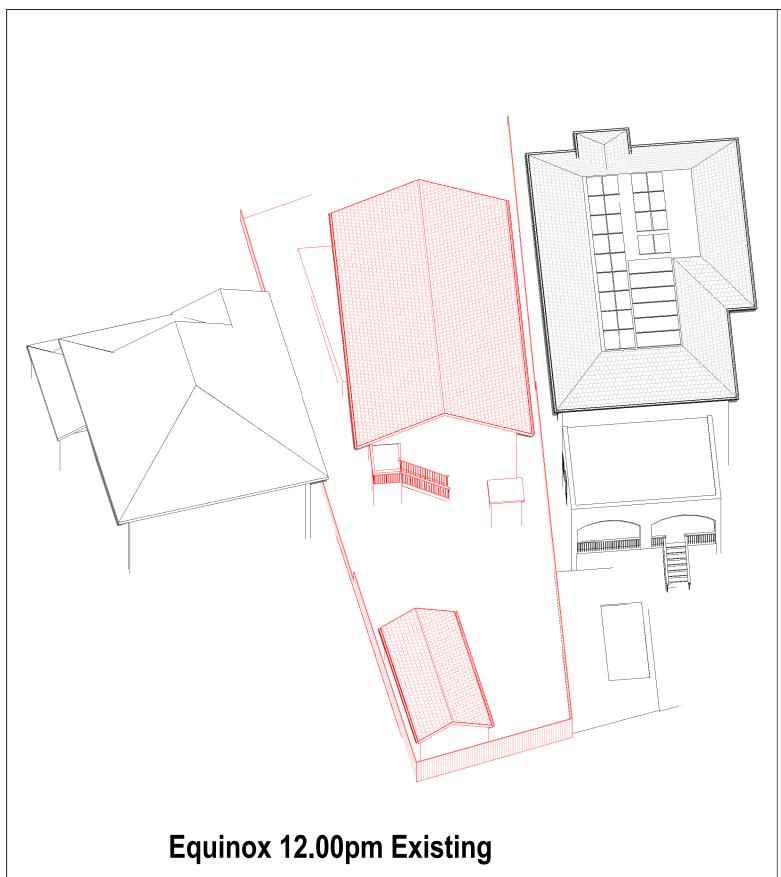

**SHADOW ANALYSIS:** No. 11 MACQUARIE ROAD **EARLWOOD** 

| Shadowing | Equinox | 12.00pm |
|-----------|---------|---------|
|-----------|---------|---------|

| Project number | 24-161   |       |         |
|----------------|----------|-------|---------|
| Date           | 26-11-24 | A104  |         |
| Drawn by       | KP       |       |         |
| Checked by     | JD       | Scale | 1 : 200 |