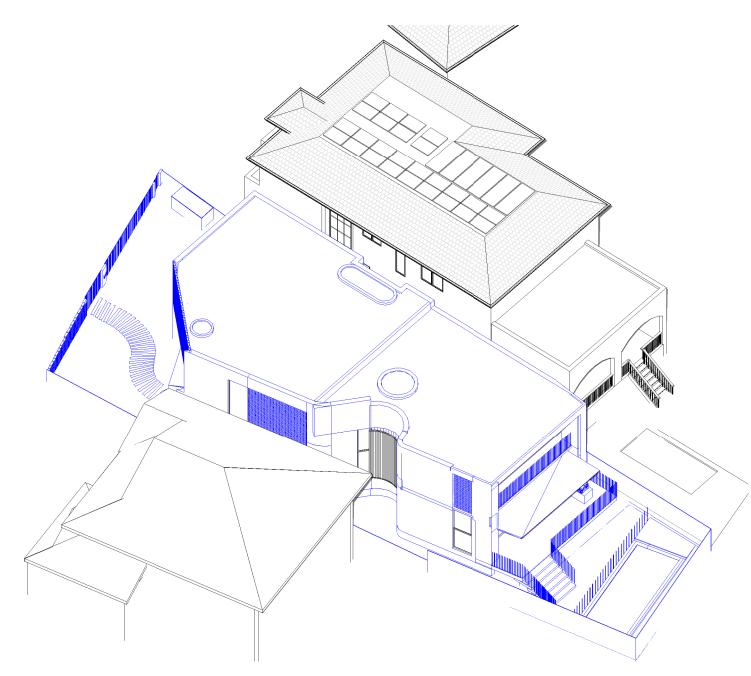

5 BALMAIN ROAD, LILYFIELD, NSW P.O.BOX 446 GLADESVILLE 2111 SHADOW ANALYSIS CONSULTANTS

MOBILE: 0410 699919

info@caddraftnsw.com.au

| No. | Description | Date |
|-----|-------------|------|
|     |             |      |
|     |             |      |
|     |             |      |
|     |             |      |
|     |             |      |
|     |             |      |
|     |             |      |
|     |             |      |

**SHADOW ANALYSIS:** No. 11 MACQUARIE ROAD **EARLWOOD** 

| 3D | Sun | Views | Equinox | 9.00am |
|----|-----|-------|---------|--------|
|----|-----|-------|---------|--------|

| Project number | 24-161   |       |
|----------------|----------|-------|
| Date           | 26-11-24 | A116  |
| Drawn by       | KP       |       |
| Checked by     | JD       | Scale |







#### **Equinox 10.00am Proposed**

# Cad Draft P/L ABN 27 083 288 153

SUITE 1, 505 BALMAIN ROAD, LILYFIELD, NSW P.O.BOX 446 GLADESVILLE 2111 **SHADOW ANALYSIS CONSULTANTS** 

MOBILE: 0410 699919

info@caddraftnsw.com.au

| No. | Description | Date |
|-----|-------------|------|
|     |             |      |
|     |             |      |
|     |             |      |
|     |             |      |
|     |             |      |
|     |             |      |
|     |             |      |

**SHADOW ANALYSIS:** No. 11 MACQUARIE ROAD **EARLWOOD** 

**CLIENT: C/- KA DESIGN STUDIO** 

#### 3D Sun Views Equinox 10.00am

| Project number | 24-161   |       |
|----------------|----------|-------|
| Date           | 26-11-24 | A117  |
| Drawn by       | KP       |       |
| Checked by     | JD       | Scal