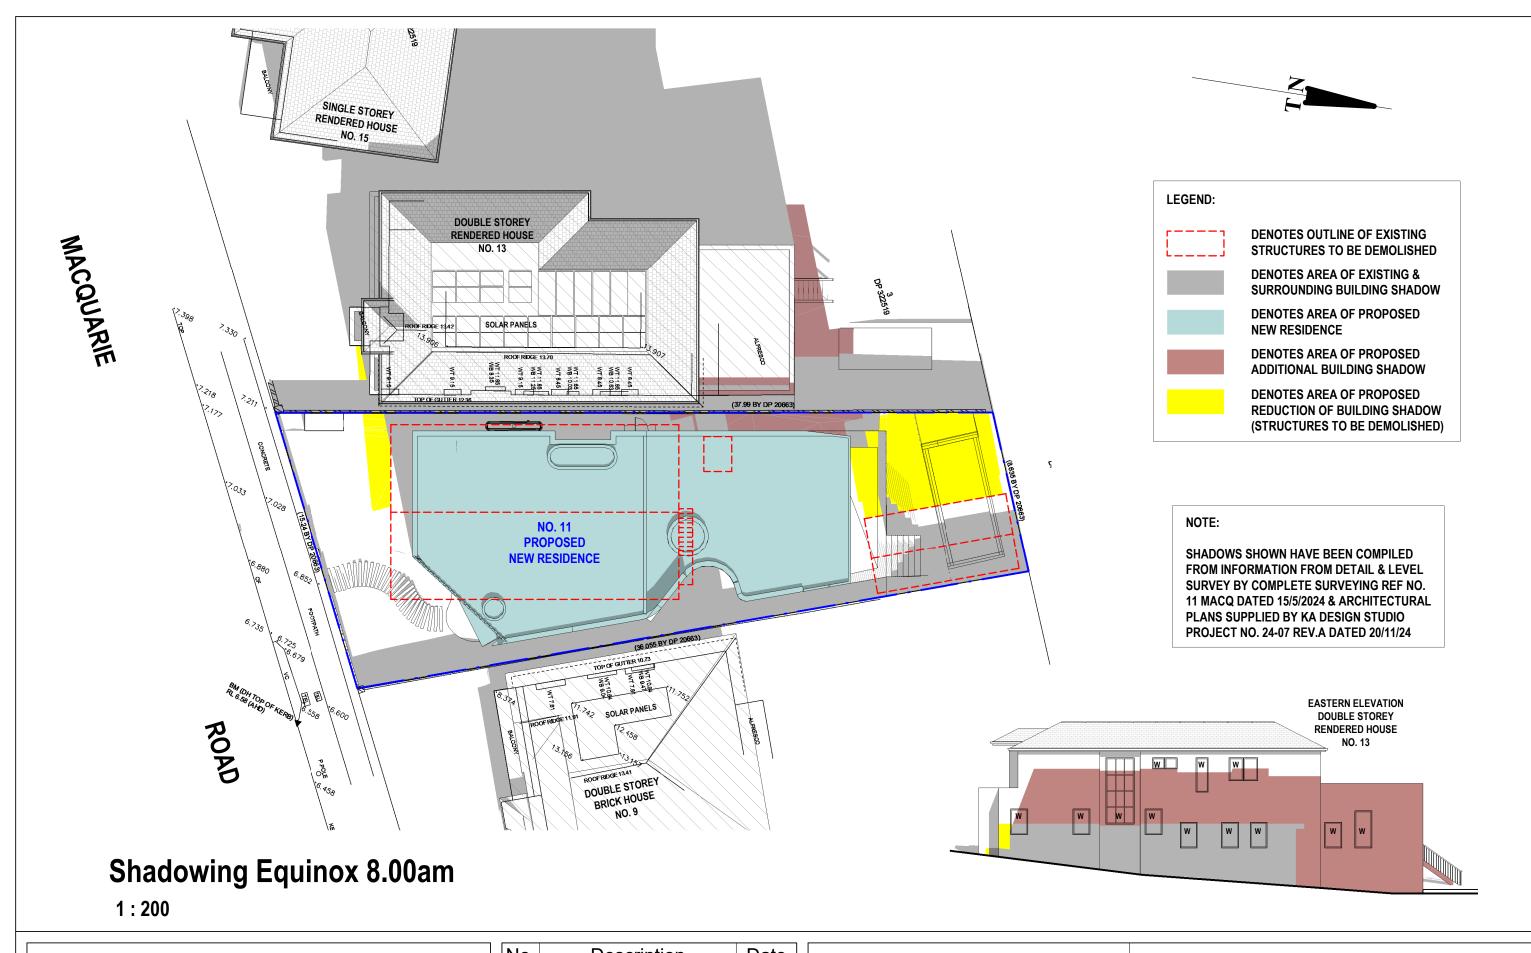

**SHADOW ANALYSIS:** No. 11 MACQUARIE ROAD **EARLWOOD** 

**CLIENT: C/- KA DESIGN STUDIO** 

| Shadowing Equinox 8.00am |          |      |
|--------------------------|----------|------|
| Project number           | 24-161   |      |
| Date                     | 26-11-24 | A103 |
| Drawn by                 | KP       |      |

JD Scale

Checked by

1:200

SUITE 1, 505 BALMAIN ROAD, LILYFIELD, NSW P.O.BOX 446 GLADESVILLE 2111 **SHADOW ANALYSIS CONSULTANTS** 

MOBILE: 0410 699919

info@caddraftnsw.com.au

| No. | Description | Date |
|-----|-------------|------|
|     |             |      |
|     |             |      |
|     |             |      |
|     |             |      |
|     |             |      |
|     |             |      |
|     |             |      |
|     |             |      |