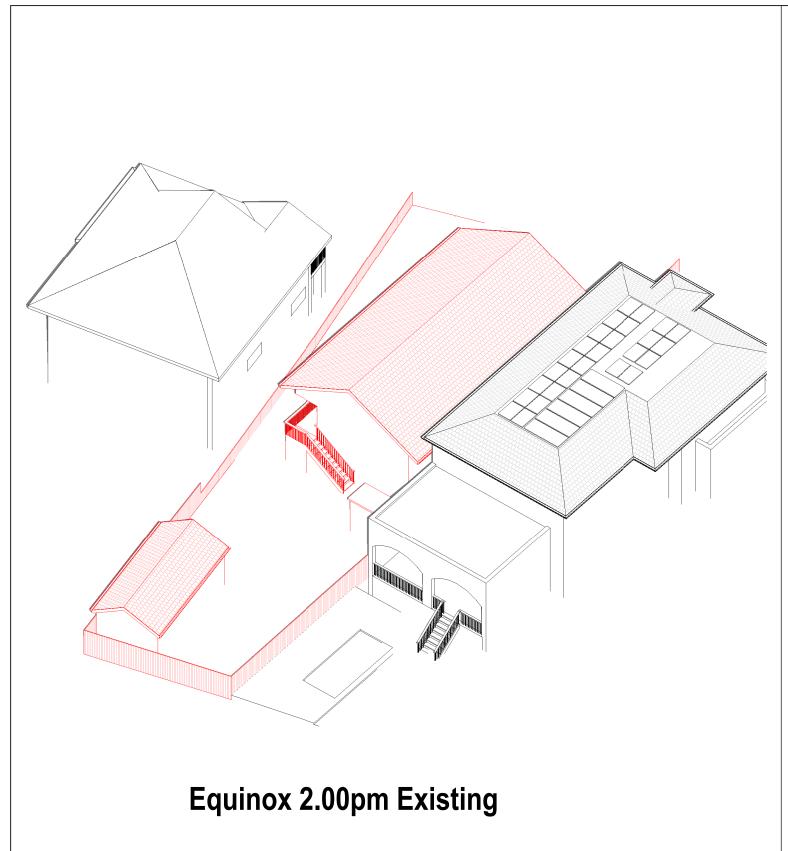

**SHADOW ANALYSIS:** No. 11 MACQUARIE ROAD **EARLWOOD** 

**CLIENT: C/- KA DESIGN STUDIO** 

#### 3D Sun Views Equinox 2.00pm

| Project number | 24-161   | A121      |
|----------------|----------|-----------|
| Date           | 26-11-24 |           |
| Drawn by       | KP       | 7 - 1 - 1 |
| Checked by     | JD       | Scale     |