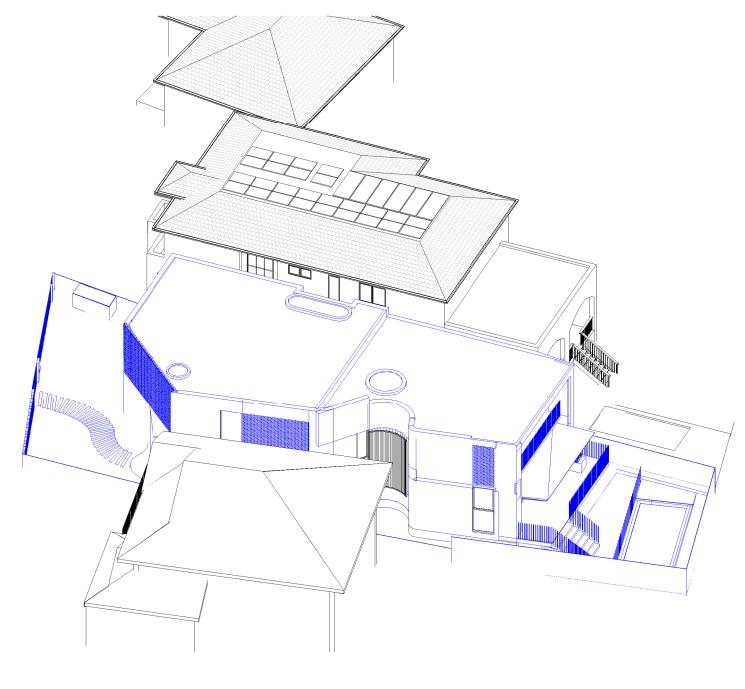

**Equinox 9.00am Proposed** 

### Cad Draft P/L ABN 27 083 288 153

SUITE 1, 505 BALMAIN ROAD, LILYFIELD, NSW P.O.BOX 446 GLADESVILLE 2111 SHADOW ANALYSIS CONSULTANTS

MOBILE: 0410 699919

info@caddraftnsw.com.au

| No. | Description | Date |
|-----|-------------|------|
|     |             |      |
|     |             |      |
|     |             |      |
|     |             |      |
|     |             |      |
|     |             |      |
|     |             |      |
|     |             |      |

**SHADOW ANALYSIS:** No. 11 MACQUARIE ROAD **EARLWOOD** 

| 3D | Sun | Views | Equinox | 9.00am |
|----|-----|-------|---------|--------|
|----|-----|-------|---------|--------|

| Project number | 24-161   |       |
|----------------|----------|-------|
| Date           | 26-11-24 | A116  |
| Drawn by       | KP       |       |
| Checked by     | JD       | Scale |