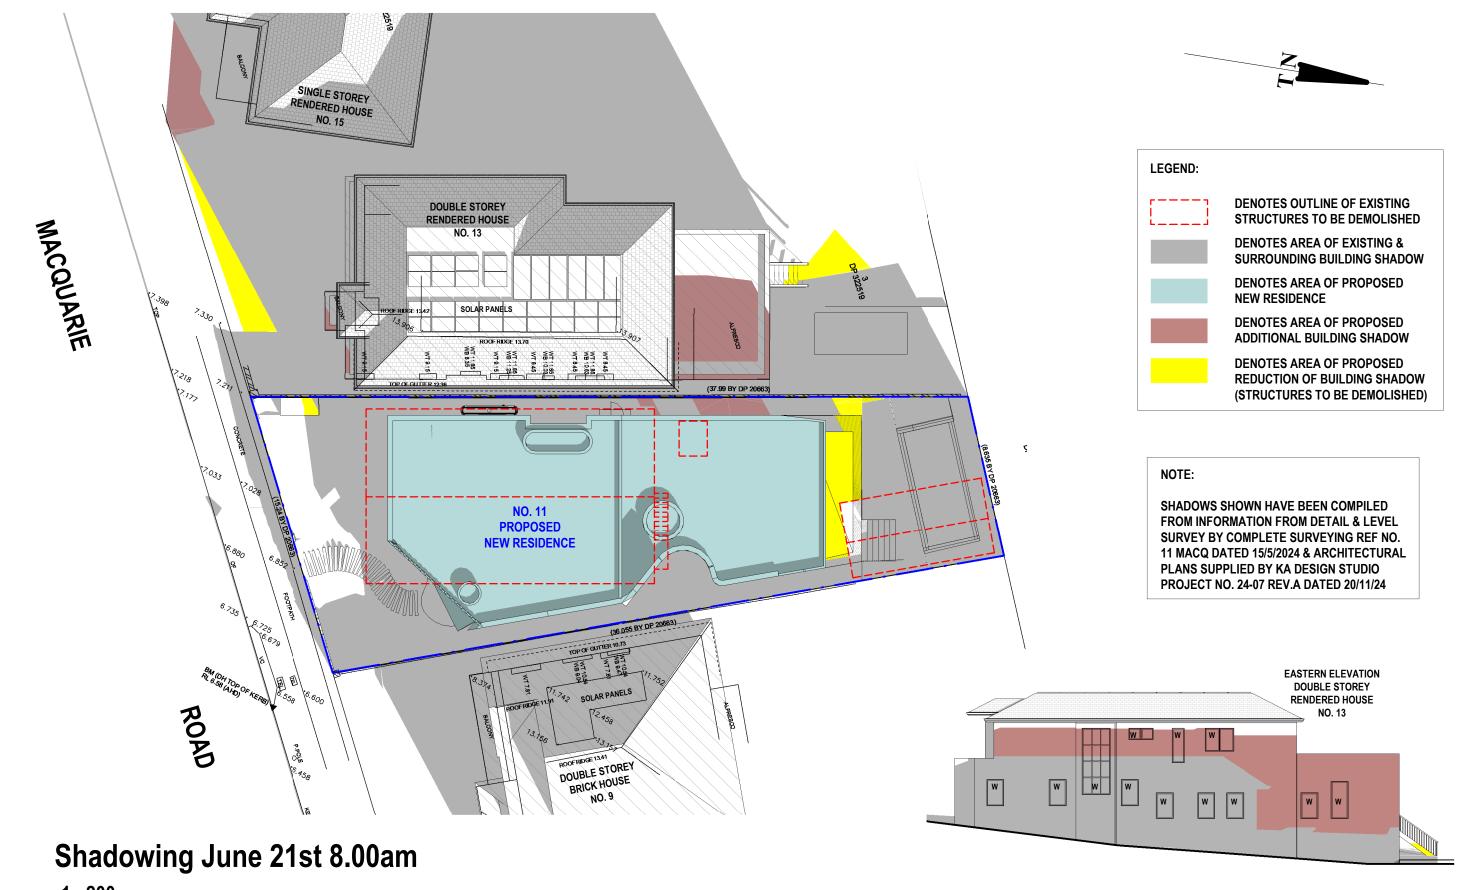

**SHADOW ANALYSIS:** No. 11 MACQUARIE ROAD **EARLWOOD** 

**CLIENT: C/- KA DESIGN STUDIO** 

| Shadowing June 21st 8.00am |          |            |  |
|----------------------------|----------|------------|--|
| Project number             | 24-161   |            |  |
| Date                       | 26 11 24 | <b>100</b> |  |

A100 Drawn by ΚP Checked by JD Scale 1:200

SUITE 1, 505 BALMAIN ROAD, LILYFIELD, NSW P.O.BOX 446 GLADESVILLE 2111 **SHADOW ANALYSIS CONSULTANTS** 

MOBILE: 0410 699919 info@caddraftnsw.com.au

| No. | Description | Date |
|-----|-------------|------|
|     |             |      |
|     |             |      |
|     |             |      |
|     |             |      |
|     |             |      |