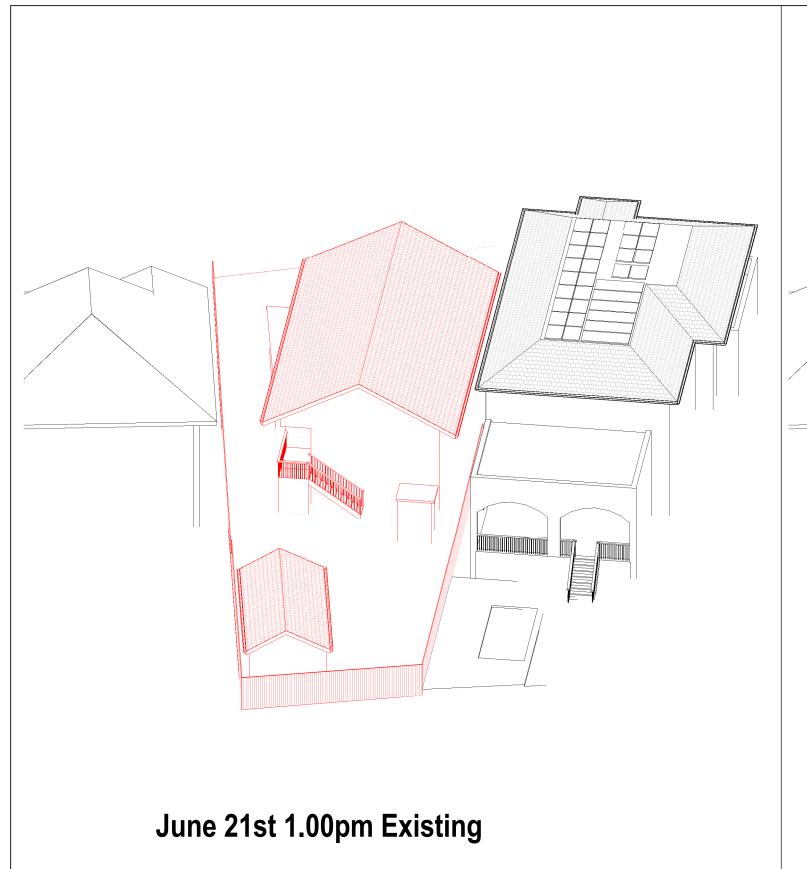

#### June 21st 12.00pm Proposed

### Cad Draft P/L ABN 27 083 288 153

SUITE 1, 505 BALMAIN ROAD, LILYFIELD, NSW P.O.BOX 446 GLADESVILLE 2111 SHADOW ANALYSIS CONSULTANTS

MOBILE: 0410 699919

info@caddraftnsw.com.au

| No. | Description | Date |
|-----|-------------|------|
|     |             |      |
|     |             |      |
|     |             |      |
|     |             |      |
|     |             |      |
|     |             |      |
|     |             |      |

**SHADOW ANALYSIS:** No. 11 MACQUARIE ROAD **EARLWOOD** 

**CLIENT: C/- KA DESIGN STUDIO** 

#### 3D Sun Views June 21st 12.00pm

| Project number | 24-161   |       |
|----------------|----------|-------|
| Date           | 26-11-24 | A110  |
| Drawn by       | KP       |       |
| Checked by     | JD       | Scale |