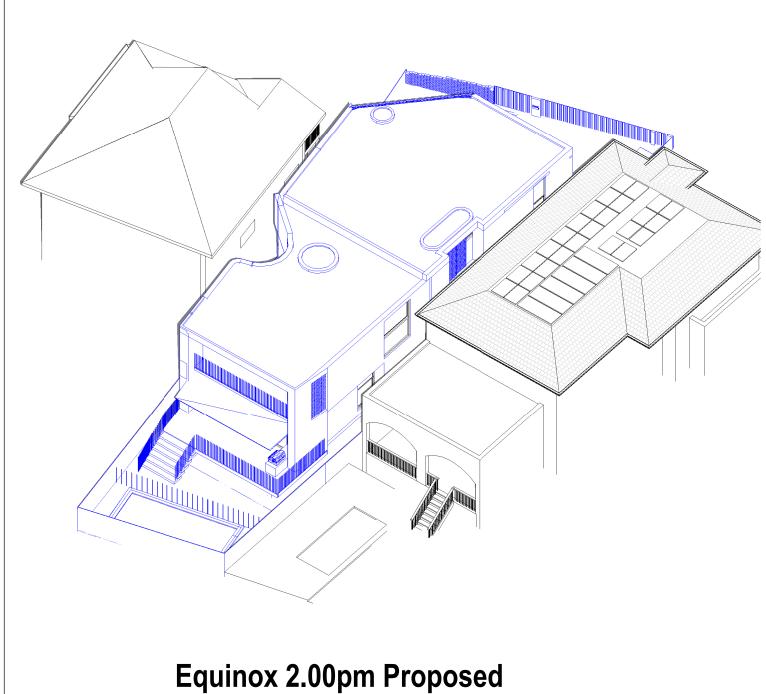

**SHADOW ANALYSIS:** No. 11 MACQUARIE ROAD **EARLWOOD** 

**CLIENT: C/- KA DESIGN STUDIO** 

#### 3D Sun Views Equinox 2.00pm

| Project number | 24-161   | A121      |
|----------------|----------|-----------|
| Date           | 26-11-24 |           |
| Drawn by       | KP       | 7 - 1 - 1 |
| Checked by     | JD       | Scale     |