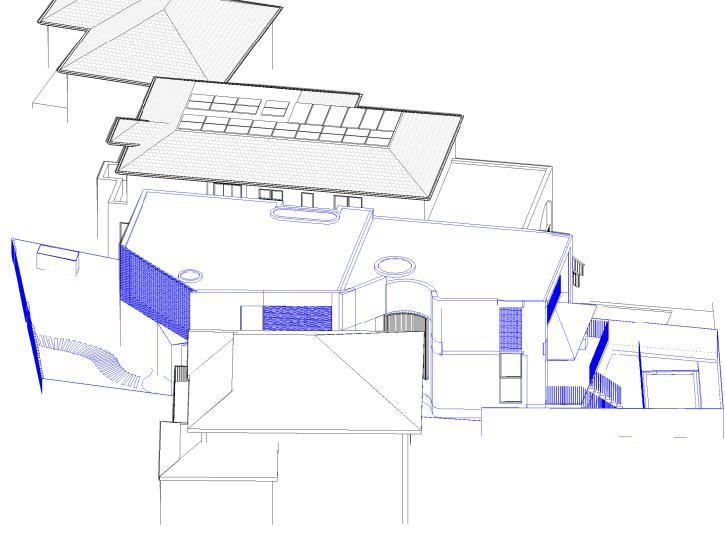

**Equinox 8.00am Proposed** 

# Cad Draft P/L ABN 27 083 288 153

SUITE 1, 505 BALMAIN ROAD, LILYFIELD, NSW P.O.BOX 446 GLADESVILLE 2111 SHADOW ANALYSIS CONSULTANTS

MOBILE: 0410 699919

info@caddraftnsw.com.au

| No. | Description | Date |
|-----|-------------|------|
|     |             |      |
|     |             |      |
|     |             |      |
|     |             |      |
|     |             |      |
|     |             |      |
|     |             |      |

**SHADOW ANALYSIS:** No. 11 MACQUARIE ROAD **EARLWOOD** 

| 3D Su | n Views | <b>Equinox</b> | 8.00am |
|-------|---------|----------------|--------|
|-------|---------|----------------|--------|

| Project number | 24-161   |       |
|----------------|----------|-------|
| Date           | 26-11-24 | A115  |
| Drawn by       | KP       |       |
| Checked by     | JD       | Scale |