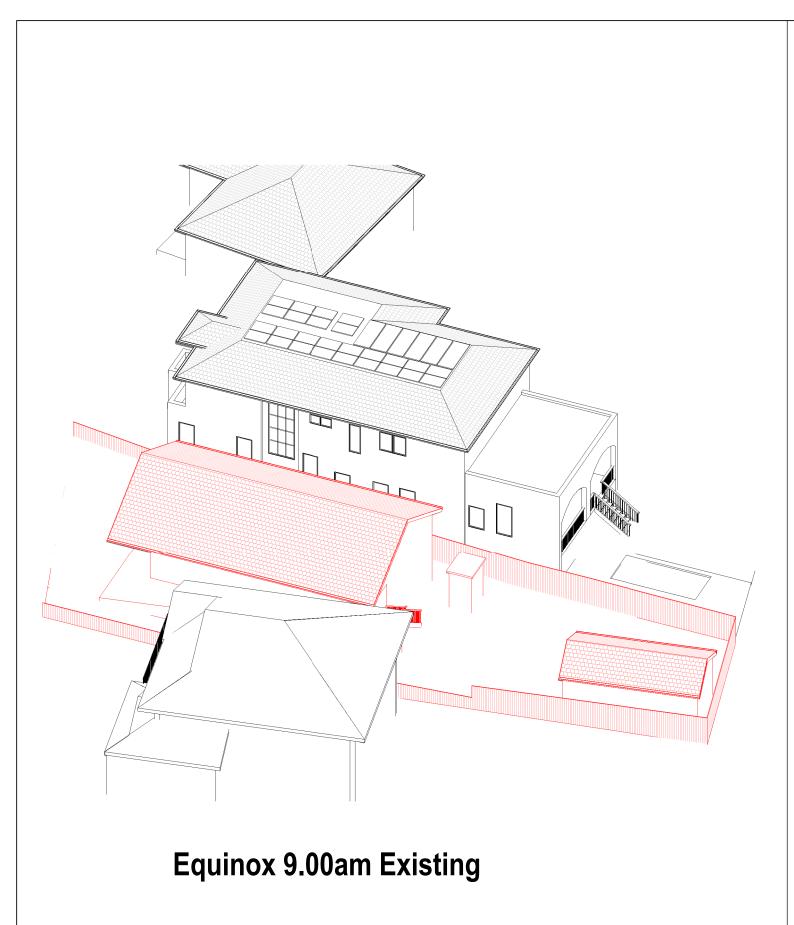

**SHADOW ANALYSIS:** No. 11 MACQUARIE ROAD **EARLWOOD** 

| Shadowing | Equinox | 12.00pm |
|-----------|---------|---------|
|-----------|---------|---------|

| Project number | 24-161   |       |         |
|----------------|----------|-------|---------|
| Date           | 26-11-24 | A104  |         |
| Drawn by       | KP       |       |         |
| Checked by     | JD       | Scale | 1 : 200 |