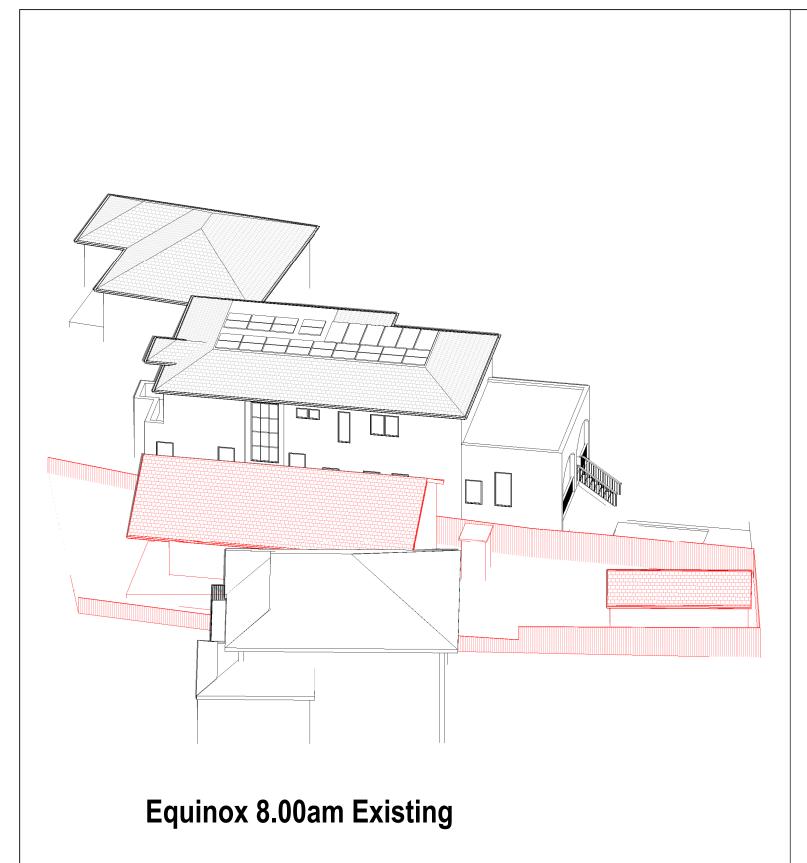

**SHADOW ANALYSIS:** No. 11 MACQUARIE ROAD **EARLWOOD** 

**CLIENT: C/- KA DESIGN STUDIO** 

| Shadowing Equinox 8.00am |          |      |
|--------------------------|----------|------|
| Project number           | 24-161   |      |
| Date                     | 26-11-24 | A103 |
| Drawn by                 | KP       |      |

JD Scale

Checked by

1:200

SUITE 1, 505 BALMAIN ROAD, LILYFIELD, NSW P.O.BOX 446 GLADESVILLE 2111 **SHADOW ANALYSIS CONSULTANTS** 

MOBILE: 0410 699919

info@caddraftnsw.com.au

| No. | Description | Date |
|-----|-------------|------|
|     |             |      |
|     |             |      |
|     |             |      |
|     |             |      |
|     |             |      |
|     |             |      |
|     |             |      |
|     |             |      |