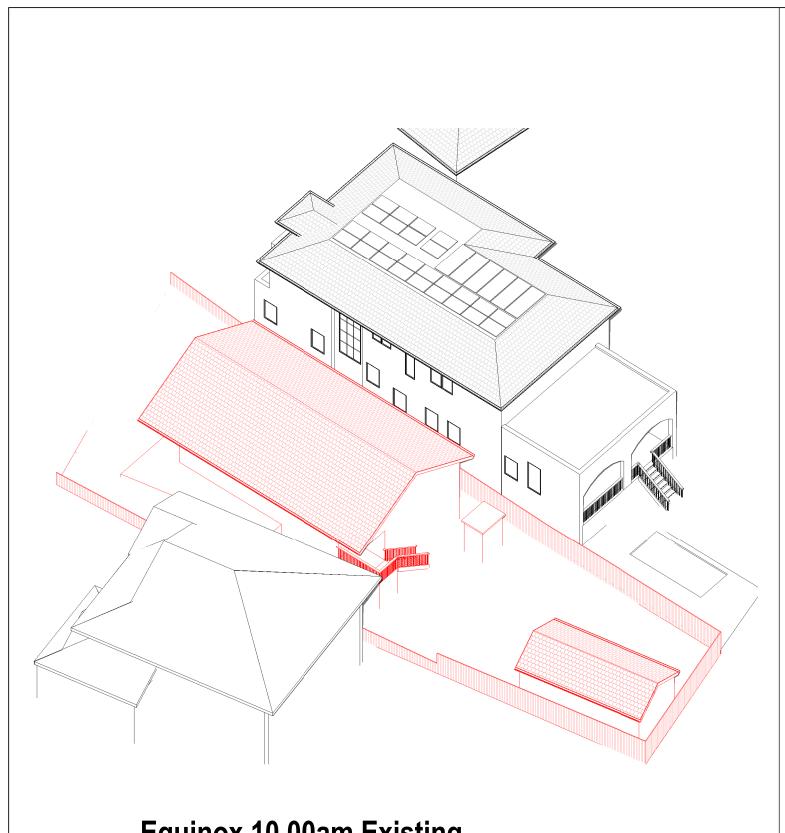

**SHADOW ANALYSIS:** No. 11 MACQUARIE ROAD **EARLWOOD** 

**CLIENT: C/- KA DESIGN STUDIO** 

| Shadowing Equinox 8.00am |          |      |
|--------------------------|----------|------|
| Project number           | 24-161   |      |
| Date                     | 26-11-24 | A103 |
| Drawn by                 | KP       |      |